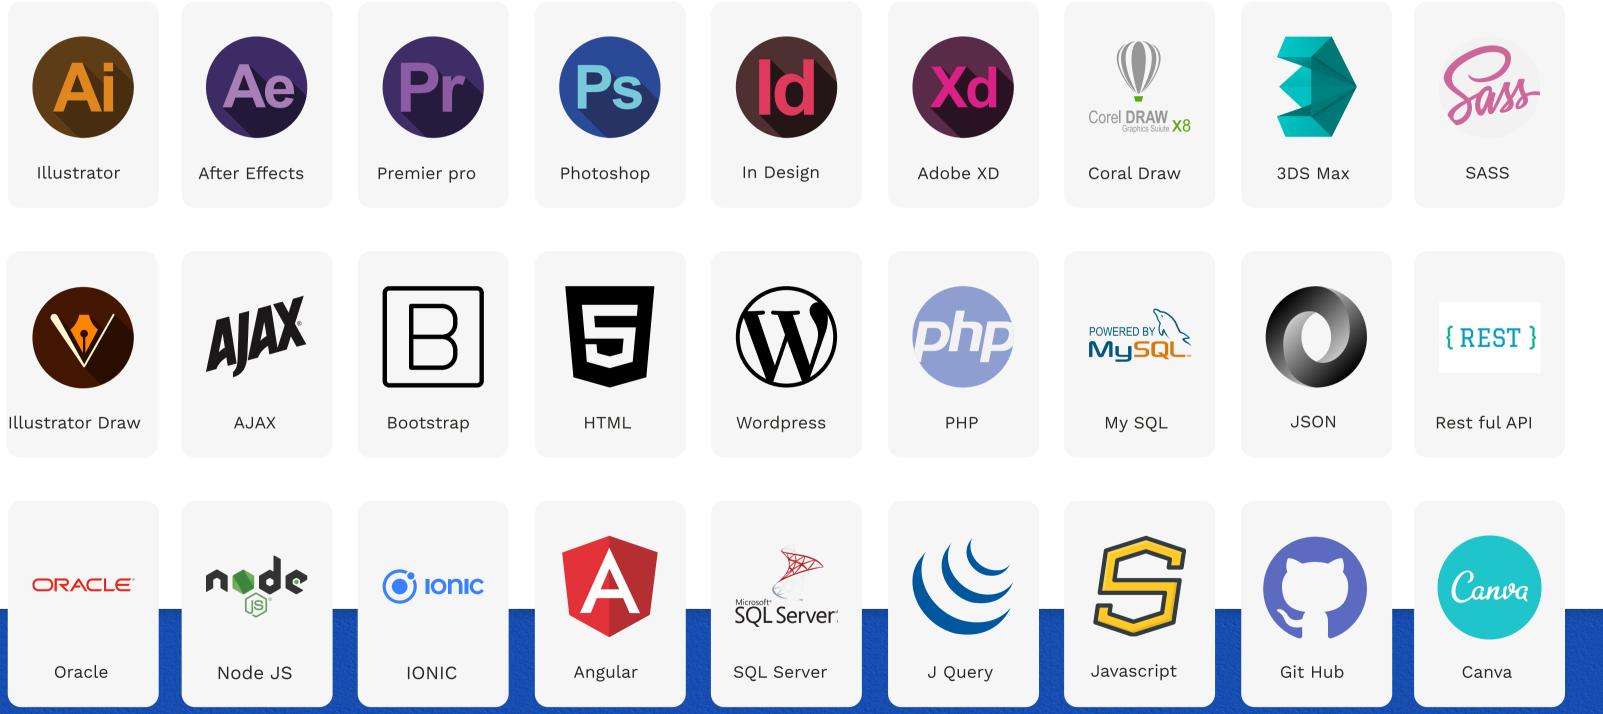

## DETAILS OF TECHNOLOGIES USED

| Development & Back-end                                                     | Design UI/UX, Graphic, F                                  |
|----------------------------------------------------------------------------|-----------------------------------------------------------|
| ASP.NET MVC Architecture, .NET Core, Web API 2.0<br>Angular 2-7 Developer, | HTML 5, CSS                                               |
| MSSQL database, Mongo DB                                                   | Bootstrap, SASS                                           |
| JAVA, C, C++, C#                                                           | Jquery, Javascript, Canvas                                |
| Software development cycle,<br>Agile and Quality Assurance testing         | Wordpress                                                 |
| PHP, MYSQL                                                                 | SEO, Blogs, SMO, Pay-per-o                                |
| Oracle database                                                            | Coral draw, Photoshop, Illu                               |
| Android & IOS Mobile App development                                       | After effects, Premier pro f<br>Adobe XD, 3D MAX, MAYA, F |

#### Frontend & Digital marketing

ustrator, Sound booth

for video animations, FLASH, IN DESIGN